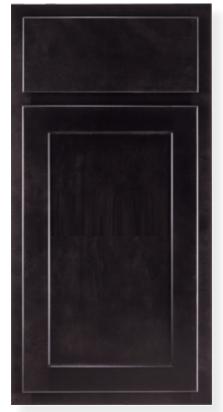

Cabinets:
"Espresso"
Shaker Doors & Slab Drawers

Cabinet Hardware

Bedroom & Living Area Flooring: "Sandalwood" SPC

Kitchen Countertops: Formica "Portico Marble" 7735-46

Interior Walls & Ceiling: Valspar "Cream Delight"