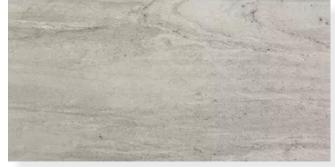

7002-14

Wet Area Flooring Tile: Grey Textured 12"x24" Ceramic Tile

ADDRESS: \_\_\_\_\_ INITIALS: \_\_\_\_\_ DATE: \_\_\_\_\_