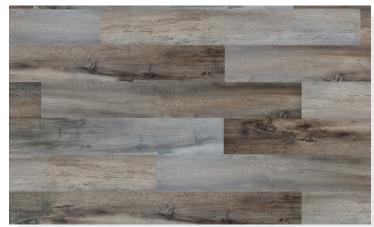

Cabinets:
"Espresso"
Shaker Doors & Slab Drawers

Cabinet Hardware

Bedroom & Living Area Flooring: "Sandalwood" SPC

Kitchen Countertops: Formica "Portico Marble" 7735-46

Interior Walls & Ceiling: Valspar "Cream Delight"