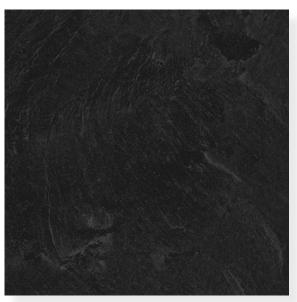

Interior Walls & Ceiling: Valspar "Cream Delight" 7002-14

Kitchen Countertops: Formica "Basalt Slate" 3690-34

Wet Area Flooring Tile: Grey Textured 12"x24" Ceramic Tile

Cabinets: "**Bright White**" Shaker Doors & Slab Drawers