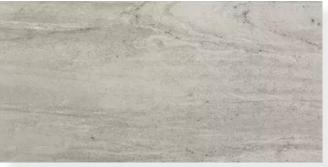

Interior Walls & Ceiling: Valspar "Cream Delight" 7002-14

Kitchen Countertops: Formica "Basalt Slate" 3690-34

Wet Area Flooring Tile: Grey Textured 12"x24" Ceramic Tile

Cabinets: "**Bright White**" Shaker Doors & Slab Drawers