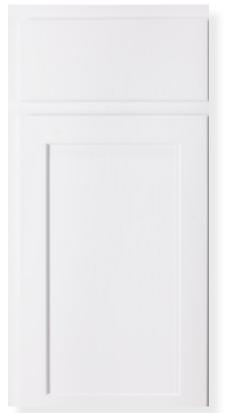

Interior Walls & Ceiling: Valspar "Cream Delight" 7002-14

Kitchen Countertops: Formica "Basalt Slate" 3690-34

Wet Area Flooring Tile: Grey Textured 12"x24" Ceramic Tile

Cabinets: "**Bright White**" Shaker Doors & Slab Drawers